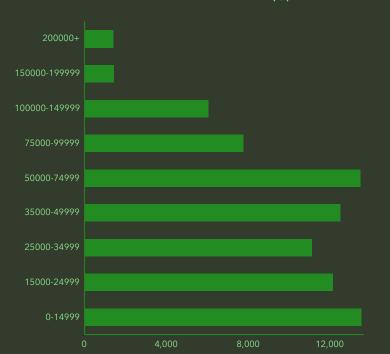

ol Diploma



31% High School Graduate



34% Some College



Bachelor's/Grad /Prof Degree

23%

# **EMPLOYMENT**



### **KEY FACTS**

95,942 31.6

Population

\$26,342 40,655

Households

Median Disposable Income

Median Age

#### INCOME



\$30,425



\$18,198



\$13,626



# **DEMOGRAPHIC PROFILE**

400 South Ave, Springfield, Missouri, 65806 2

Drive time of 15 minutes





This infographic contains data provided by Esri. The vintage of the data is 2019, 2024.

© 2020 Esri

## **EDUCATION**



29%

High School

Graduate

No High School Diploma



33% Some College



28%

Bachelor's/Grad
/Prof Degree

### **EMPLOYMENT**



## **KEY FACTS**

183,094

Population

79,196

Households

35.1

Median Age

\$31,870

Median Disposable Income

#### INCOME



\$37,669



\$22,912



\$23,061