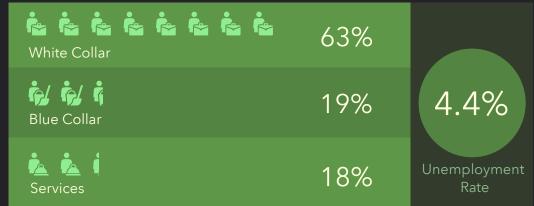

2

Drive time of 10 minutes





This infographic contains data provided by Esri. The vintage of the data is 2019, 2024.

© 2020 Esri

# **EDUCATION**



No High School Diploma



31% High School Graduate



34% Some College



Bachelor's/Grad /Prof Degree

23%

# **EMPLOYMENT**



### **KEY FACTS**

95,942 31.6

Population

\$26,342 40,655

Households

Median Disposable Income

Median Age

#### INCOME



\$30,425



\$18,198



\$13,626



# **DEMOGRAPHIC PROFILE**

400 South Ave, Springfield, Missouri, 65806 2

Drive time of 15 minutes





This infographic contains data provided by Esri. The vintage of the data is 2019, 2024.

© 2020 Esri

## **EDUCATION**



29%

High School

Graduate

No High School Diploma



33% Some College



28%

Bachelor's/Grad
/Prof Degree

### **EMPLOYMENT**



## **KEY FACTS**

183,094

Population

79,196

Households

35.1

Median Age

\$31,870

Median Disposable Income

#### INCOME



\$37,669



\$22,912



\$23,061