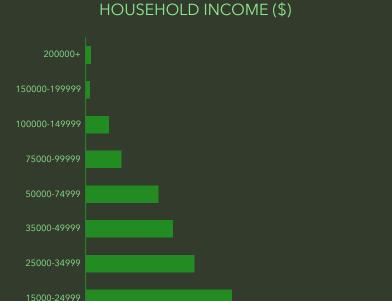

# **DEMOGRAPHIC PROFILE**

400 South Ave, Springfield, Missouri, 65806 2

Drive time of 5 minutes





This infographic contains data provided by Esri. The vintage of the data is 2019, 2024.

© 2020 Esri

## **EDUCATION**



29% No High School High School Diploma Graduate

Households



30% Some College



26% Bachelor's/Grad /Prof Degree

# **EMPLOYMENT**



### **KEY FACTS**

23,722 25.0 Population Median Age

\$18,855 9,582

Median Disposable Income

#### INCOME



\$21,528



\$13,942



\$10,396





# **DEMOGRAPHIC PROFILE**

400 South Ave, Springfield, Missouri, 65806 2

Drive time of 10 minutes





This infographic contains data provided by Esri. The vintage of the data is 2019, 2024.

© 2020 Esri

# **EDUCATION**



No High School Diploma



31% High School Graduate



34% Some College



Bachelor's/Grad /Prof Degree

23%

# **EMPLOYMENT**



### **KEY FACTS**

95,942 31.6

Population

\$26,342 40,655

Households

Median Disposable Income

Median Age

#### INCOME



\$30,425



\$18,198



\$13,626



# **DEMOGRAPHIC PROFILE**

400 South Ave, Springfield, Missouri, 65806 2

Drive time of 15 minutes





This infographic contains data provided by Esri. The vintage of the data is 2019, 2024.

© 2020 Esri

## **EDUCATION**



29%

High School

Graduate

No High School Diploma