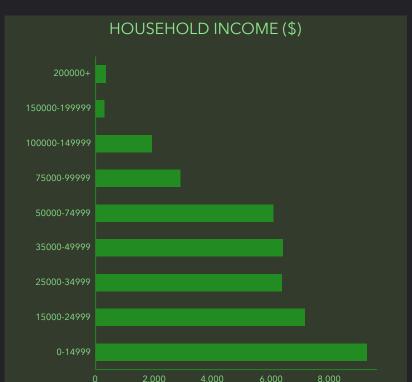

29% No High School High School Diploma Graduate

Households



30% Some College



26% Bachelor's/Grad /Prof Degree

# **EMPLOYMENT**



### **KEY FACTS**

23,722 25.0 Population Median Age

\$18,855 9,582

Median Disposable Income

#### INCOME



\$21,528



\$13,942



\$10,396





# **DEMOGRAPHIC PROFILE**

400 South Ave, Springfield, Missouri, 65806 2

Drive time of 10 minutes





This infographic contains data provided by Esri. The vintage of the data is 2019, 2024.

© 2020 Esri

# **EDUCATION**



No High School Diploma



31% High School Graduate



34% Some College



Bachelor's/Grad /Prof Degree

23%

# **EMPLOYMENT**



### **KEY FACTS**

95,942 31.6

Population

\$26,342 40,655

Households

Median Disposable Income

Median Age

#### INCOME



\$30,425



\$18,198



\$13,626



# **DEMOGRAPHIC PROFILE**

400 South Ave, Springfield, Missouri, 65806 2

Drive time of 15 minutes





This infographic contains data provided by Esri. The vintage of the data is 2019, 2024.

© 2020 Esri

## **EDUCATION**



29%

High School

Graduate

No High School Diploma



33% Some College



28%

Bachelor's/Grad
/Prof Degree

### **EMPLOYMENT**



## **KEY FACTS**

183,094

Population

79,196

Households

35.1

Median Age

\$31,870

Median Disposable Income

#### INCOME



\$37,669



\$22,912



\$23,061