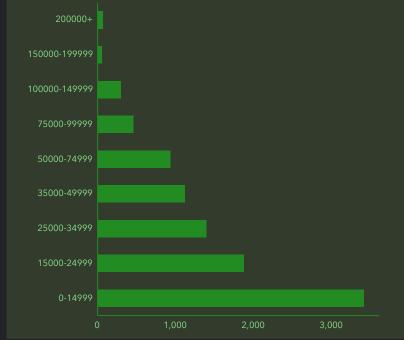

# **DEMOGRAPHIC PROFILE**

400 South Ave, Springfield, Missouri, 65806 2

Drive time of 5 minutes





This infographic contains data provided by Esri. The vintage of the data is 2019, 2024.

© 2020 Esri

## **EDUCATION**



29% No High School High School Diploma Graduate

Households



30% Some College



26% Bachelor's/Grad /Prof Degree

# **EMPLOYMENT**



### **KEY FACTS**

23,722 25.0 Population Median Age

\$18,855 9,582

Median Disposable Income

#### INCOME



\$21,528



\$13,942



\$10,396





# **DEMOGRAPHIC PROFILE**

400 South Ave, Springfield, Missouri, 65806 2

Drive time of 10 minutes





This infographic contains data provided by Esri. The vintage of the data is 2019, 2024.

© 2020 Esri

# **EDUCATION**



No High School Diploma



31% High School Graduate



34% Some College



Bachelor's/Grad /Prof Degree

23%

# **EMPLOYMENT**



### **KEY FACTS**

95,942 31.6

Population

\$26,342 40,655

Households

Median Disposable Income

Median Age

#### INCOME



\$30,425



\$18,198



\$13,626



# **DEMOGRAPHIC PROFILE**

400 South Ave, Springfield, Missouri, 65806 2

Drive time of 15 minutes





This infographic contains data provided by Esri. The vintage of the data is 2019, 2024.

© 2020 Esri

## **EDUCATION**



29%

High School

Graduate

No High School Diploma



33