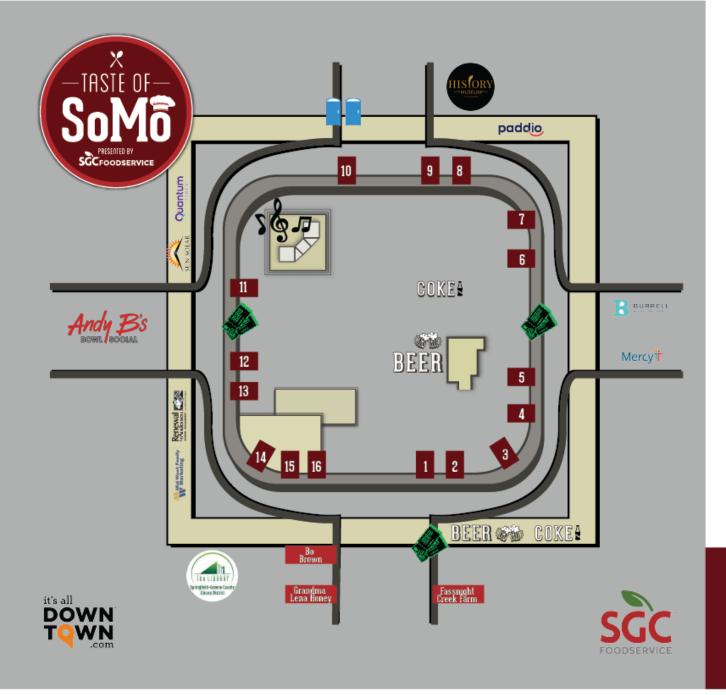

## Taste of SoMo

JUNE 25, 2022 NOON - 4 P.M.

Ticket Booths

Restrooms

#### Restaurants

- 1. The Order
- 2. Greek Belly
- 3. Mae's Gelateria
- 4. Mimi's Soulfood
- 5. Tinga Tacos
- 6. Big Whiskey's
- 7. Dublin's Pass
- 8. Queen City Soul Kitchen
- 9. The Riksha
- 10. Jamaican Patty Co.
- 11. Cajun Krawstation
- 12. Best of Luck Beer Hall
- 13. Bambinos Cafe
- 14. Kungfu Taco
- 15. OMO Japanese Soul Food
- 16. The Urban Cup

### Marketplace

Bo Brown, Foraging Expert Fassnight Creek Farm Grandma Lena Honey

LIVE MUSIC

Justin Larkin Auntie Em and The Tornadoes The Paper Moons Noon-1 p.m. 1:30-2:30 p.m. 3-4:30 p.m.