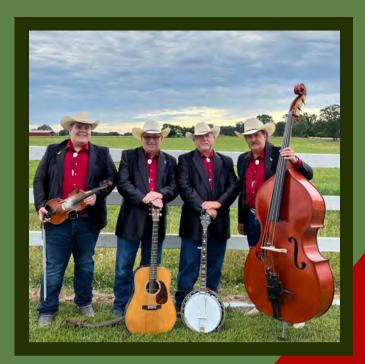

## FINLEY RIVER BOYS

Don't miss out on the toe-tapping, boot-scooting performance of the Finley River Boys on the West stage Sunday, September 18 at 12:30 p.m.

**CONVOY OF** 

HOPE

Mercy

**OZARK EMPIRE** 

Simmons Bank