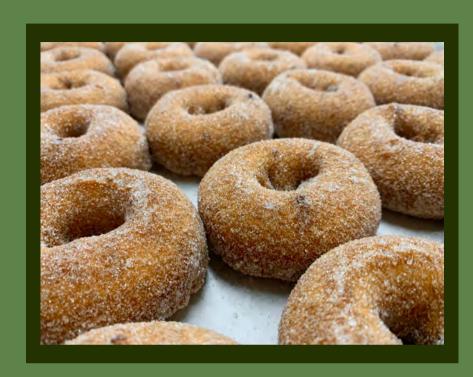

#### **APPLE CIDER DONUTS**

Do you like your cider hot, cold or fried in dough and coated in sugar? Cider Days 2022 has it all! The Ozark Empire Fair Foundation is providing both hot and cold cider and Gardener's Orchard will be satify your sweet tooth with apple cider donuts!