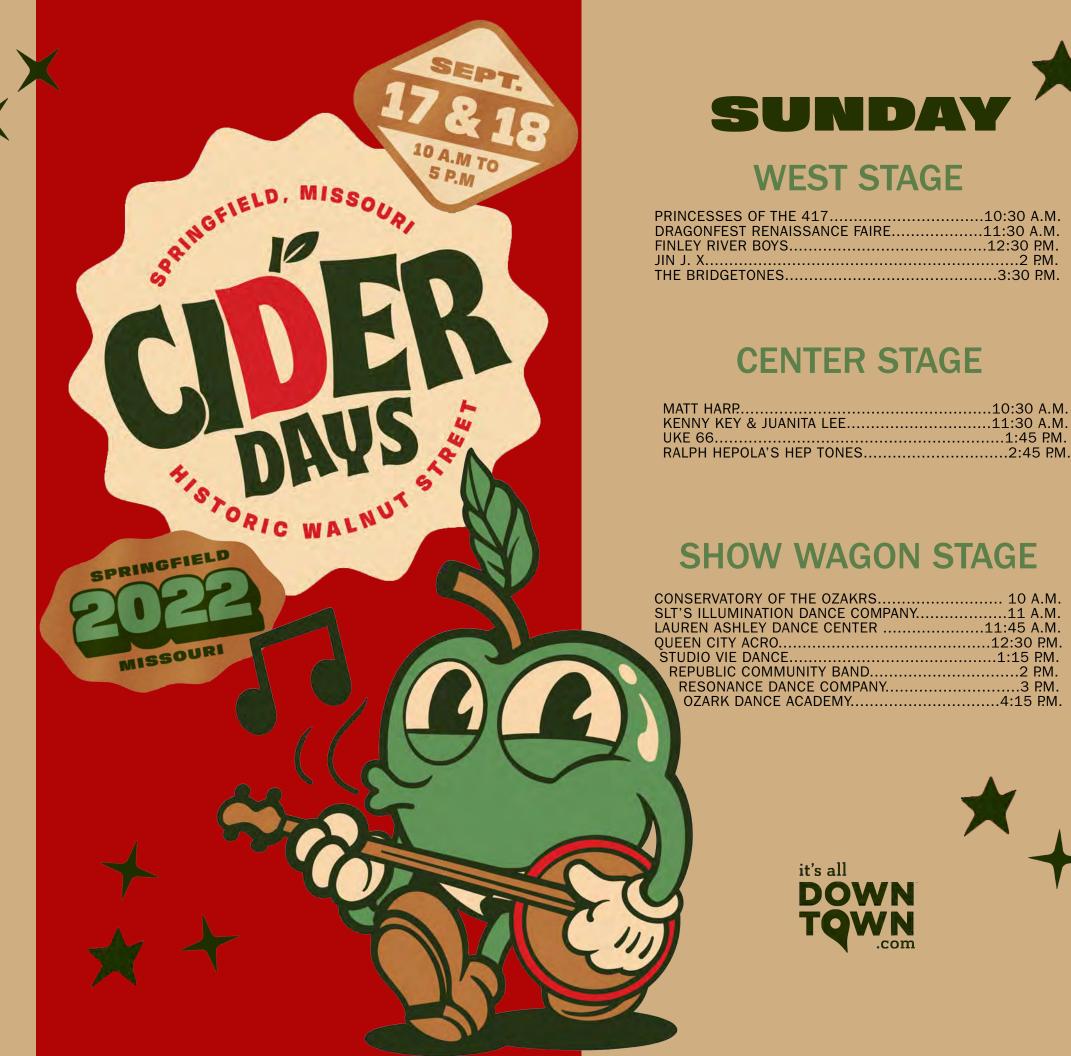

#### **CENTER STAGE**

| RACHEL PIERSALL | 10:30 A.M. |
|-----------------|------------|
| MOLLY           | 11:30 A.M. |
| KYLE WALZ       | 12:30 P.M. |
| JOSHUA STIPP    | 1:45 P.M.  |
| UKELADIES       | 2:45 P.M.  |
| DEANNA WHITE    | 3:30 P.M.  |

#### **SHOW WAGON STAGE**

| POINT PERFORMING ARTS &          |               |
|----------------------------------|---------------|
| SUPERSTARS OF POINT              | 10 A.M.       |
| PRINCESSES OF THE 417            | 10:45 A.M.    |
| SONSHINE PERFORMING ARTS ACADEM  | Y11:30 A.M.   |
| SPRINGFIELD COMMUNITY JAZZ ENSEM | BLE12:45 P.M. |
| PAT'S CLOGGING &                 |               |
| CELTIC FIRE IRISH DANCE CO       | 2 P.M.        |
| SPRINGFILED BALLET               | 3 P.M.        |
| SPRINGFIELD LITTLE THEATRE       |               |
| YOUTH PERFORMANCE TROUPES        | 3:45 P.M.     |
|                                  |               |

## FINLEY RIVER BOYS

Don't miss out on the toe-tapping, boot-scooting performance of the Finley River Boys on the West stage Sunday, September 18 at 12:30 p.m.

**CONVOY OF** 

HOPE

Mercy

**OZARK EMPIRE** 

Simmons Bank