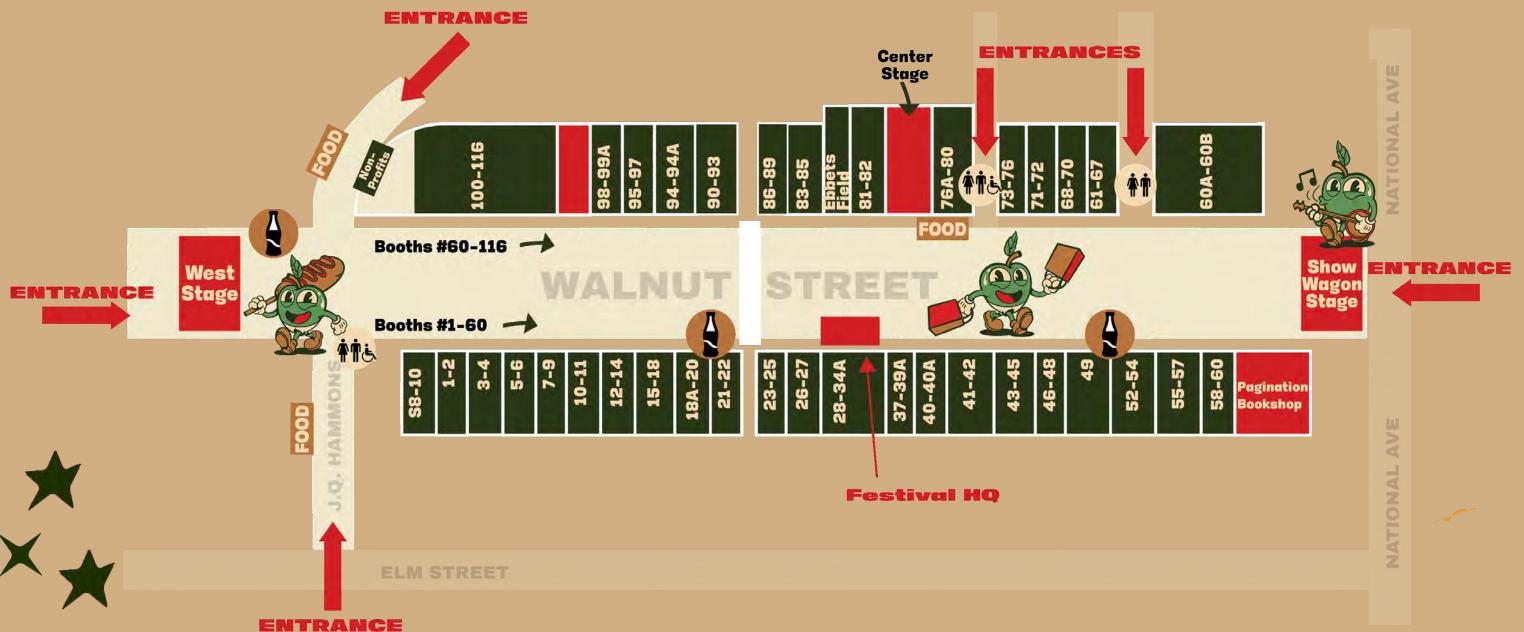

## HISTORIC WALNUT STREET WALKING TOURS

Join local historian David Eslick on a walking tour of Historic Walnut Street, to learn about the rich history of the Queen Anne architechture and some of theprominent local families who have lived on Walnut Street. Tours will meet in front of the Walnut Street Inn at 1 p.m. on both Saturday, September 17 and Sunday, September 18. This is a free tour and does not require prior registration.